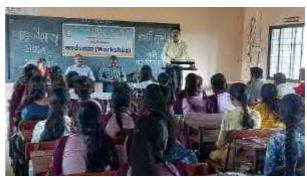

## Department of Marathi Organizes Workshop on

''मृदूकौशल्य संपादनाकरिता - प्रभावी सूत्रसंचालन'' "Mrudukaushalya Sampadanakarita - Prabhavi Sutrasanchalan"

For B.A.-I, II & III

Saturday, 05 Feb. 2022 Time: 10 am to 5 pm

## स्व. दत्तात्रय पुसदकर कला महाविद्यालय नांदगाव पेठ, जि. अमरावती मराठी विभाग आयोजित

मृदूकौशल्य संपादनाकरिता - प्रभावी सूत्रसंचालन एक दिवसीय कार्यशाळा सत्र-२०२१-२०२२

दिनांक:- ०५-०२-२०२२ कार्यक्रम पत्रिका - वेळापत्रक