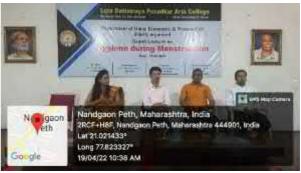

## Department of Marathi Organizes Workshop on

''मृदूकौशल्य संपादनाकरिता - प्रभावी सूत्रसंचालन'' "Mrudukaushalya Sampadanakarita - Prabhavi Sutrasanchalan"

For B.A.-I, II & III

Saturday, 05 Feb. 2022 Time: 10 am to 5 pm