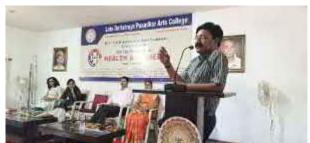

# Late Dattatraya Pusadkar Arts College Nano

Nandgaon Peth, Tq. Dist. Amravati

Accredited 'B' Grade by NAAC