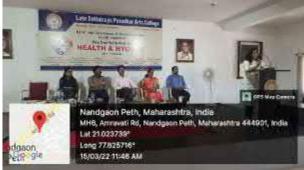

# Late Dattatraya Pusadkar Arts College Nano

Nandgaon Peth, Tq. Dist. Amravati

Accredited 'B' Grade by NAAC