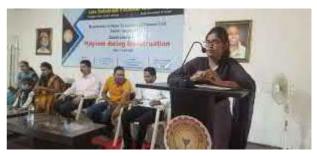

# Late Dattatraya Pusadkar Arts College Nano

Nandgaon Peth, Tq. Dist. Amravati

Accredited 'B' Grade by NAAC

## Department of Marathi Organizes Workshop on

''मृदूकौशल्य संपादनाकरिता - प्रभावी सूत्रसंचालन'' "Mrudukaushalya Sampadanakarita - Prabhavi Sutrasanchalan"

For B.A.-I, II & III

Saturday, 05 Feb. 2022 Time: 10 am to 5 pm

#### **Organizing Committee**

Dr. P. R. Jadhao Org. Secretary Head, Dept. of Marathi

Dr. Pankaj More
Co-ordinator, IQAC

Resource

Person

Dr. Dinesh Raut
Asst. Prof. in Marathi
Yuvashakti Arts & Science College,
Amravati