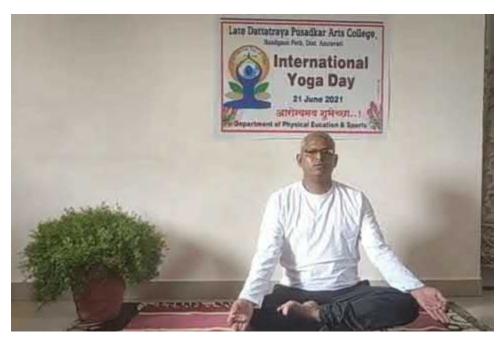

|

#### **Photographs**





"International Yoga Day" | Asanas for GOOD HEALTH.

















(Dr. Vijay Darne)
Principal

Late Dattatraya Pusadkar Arts College Nandgaon Peth, Tq. Dist. Amravati.



## Late Dattatraya Pusadkar Arts College, Nandgaon Peth, Tq. Dist. Amravati

Accredited 'B' Grade by NAAC

## Online Workshop on

"Asanas for Good Health"

Organized by Department of Physical Education



This is to certify that Mr. / Ms. \_\_\_\_\_

Class B. A. - 1 / 11 / 111 has participated in online workshop on "Asanas for Good Health" organized by Department of Physical Education, Late Dattatraya Pusadkar Arts College, Nandgaon Peth, Tq. Dist. Amravati on 21/06/2021.

Date: 21/06/2021

Dr. Vijay Darne Principal Dr. Shrikant Mahulkar Director, Physical Educaiton Dr. Pankaj More Co-ordinator, IQAC



Nandgaon Peth, Tq. Dist. Amravati

NAAC Accredited 'B' Grade

IQAC and Departm