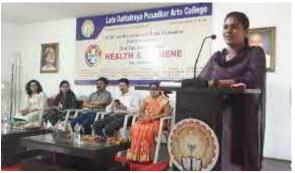

# Late Dattatraya Pusadkar Arts College Nano

Nandgaon Peth, Tq. Dist. Amravati

Accredited 'B' Grade by NAAC