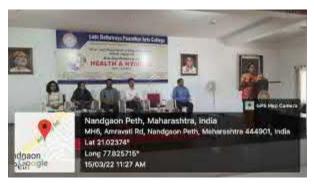

# Late Dattatraya Pusadkar Arts College Nano

Nandgaon Peth, Tq. Dist. Amravati

Accredited 'B' Grade by NAAC