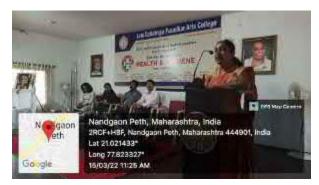

# Late Dattatraya Pusadkar Arts College Nano

Nandgaon Peth, Tq. Dist. Amravati

Accredited 'B' Grade by NAAC