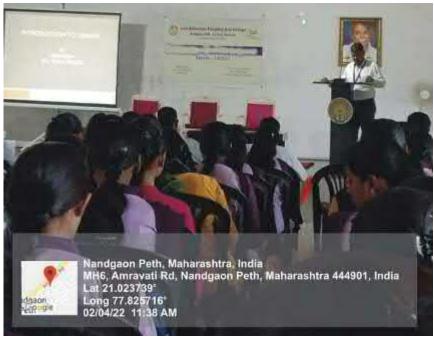

## Department of Marathi Organizes Workshop on

''मृदूकौशल्य संपादनाकरिता - प्रभावी सूत्रसंचालन'' "Mrudukaushalya Sampadanakarita - Prabhavi Sutrasanchalan"

For B.A.-I, II & III

Saturday, 05 Feb. 2022 Time: 10 am to 5 pm

#### **Organizing Committee**

Dr. P. R. Jadhao Org. Secretary Head, Dept. of Marathi

Dr. Pankaj More
Co-ordinator, IQAC

Resource

Person

Dr. Dinesh Raut
Asst. Prof. in Marathi
Yuvashakti Arts & Science College,
Amravati