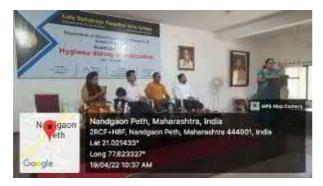

## Department of Marathi Organizes Workshop on

''मृदूकौशल्य संपादनाकरिता - प्रभावी सूत्रसंचालन'' "Mrudukaushalya Sampadanakarita - Prabhavi Sutrasanchalan"

For B.A.-I, II & III

Saturday, 05 Feb. 2022 Time: 10 am to 5 pm