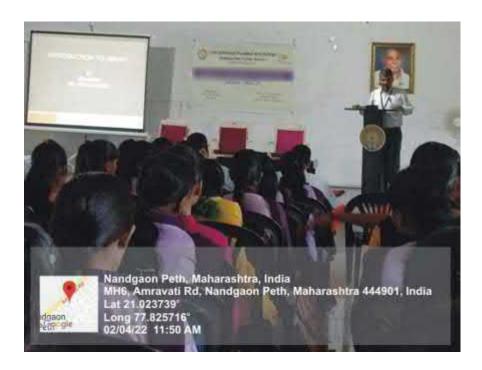

## Department of Marathi Organizes Workshop on

''मृदूकौशल्य संपादनाकरिता - प्रभावी सूत्रसंचालन'' "Mrudukaushalya Sampadanakarita - Prabhavi Sutrasanchalan"

For B.A.-I, II & III

Saturday, 05 Feb. 2022 Time: 10 am to 5 pm

#### **Organizing Committee**

Dr. P. R. Jadhao Org. Secretary Head, Dept. of Marathi

Dr. Pankaj More
Co-ordinator, IQAC

Resource

Person

Dr. Dinesh Raut
Asst. Prof. in Marathi
Yuvashakti Arts & Science College,
Amravati