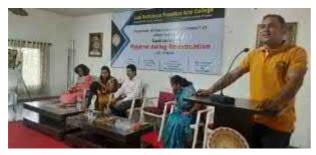

# Late Dattatraya Pusadkar Arts College Nano

Nandgaon Peth, Tq. Dist. Amravati

Accredited 'B' Grade by NAAC

## Department of Marathi Organizes Workshop on

''मृदूकौशल्य संपादनाकरिता - प्रभावी सूत्रसंचालन'' "Mrudukaushalya Sampadanakarita - Prabhavi Sutrasanchalan"

For B.A.-I, II & III

Saturday, 05 Feb. 2022 Time: 10 am to 5 pm

#### **Organizing Committee**

Dr. P. R. Jadhao Org. Secretary Head, Dept. of Marathi

Dr. Pankaj More
Co-ordinator, IQAC

Resource

Person

Dr. Dinesh Raut
Asst. Prof. in Marathi
Yuvashakti Arts & Science College,
Amravati