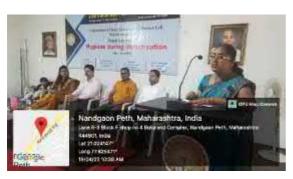

# Late Dattatraya Pusadkar Arts College Nano

Nandgaon Peth, Tq. Dist. Amravati

Accredited 'B' Grade by NAAC

## Department of Marathi Organizes Workshop on

''मृदूकौशल्य संपादनाकरिता - प्रभावी सूत्रसंचालन'' "Mrudukaushalya Sampadanakarita - Prabhavi Sutrasanchalan"

For B.A.-I, II & III

Saturday, 05 Feb. 2022 Time: 10 am to 5 pm

#### **Organizing Committee**

Dr. P. R. Jadhao Org. Secretary Head, Dept. of Marathi

Dr. Pankaj More
Co-ordinator, IQAC

Resource

Person

Dr. Dinesh Raut
Asst. Prof. in Marathi
Yuvashakti Arts & Science College,
Amravati