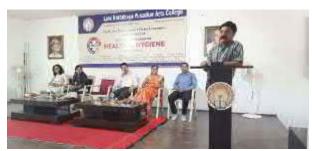

# Late Dattatraya Pusadkar Arts College Nano

Nandgaon Peth, Tq. Dist. Amravati

Accredited 'B' Grade by NAAC