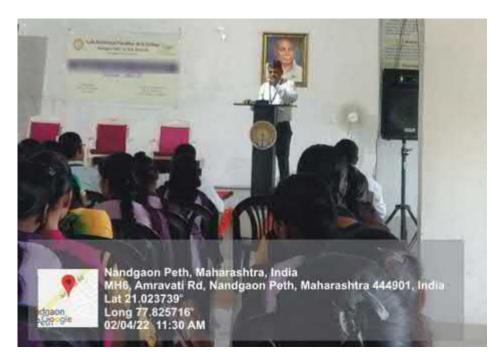

## Department of Marathi Organizes Workshop on

''मृदूकौशल्य संपादनाकरिता - प्रभावी सूत्रसंचालन'' "Mrudukaushalya Sampadanakarita - Prabhavi Sutrasanchalan"

For B.A.-I, II & III

Saturday, 05 Feb. 2022 Time: 10 am to 5 pm

## स्व. दत्तात्रय पुसदकर कला महाविद्यालय नांदगाव पेठ, जि. अमरावती मराठी विभाग आयोजित

मृदूकौशल्य संपादनाकरिता - प्रभावी सूत्रसंचालन एक दिवसीय कार्यशाळा सत्र-२०२१-२०२२

दिनांक:- ०५-०२-२०२२ कार्यक्रम पत्रिका - वेळापत्रक