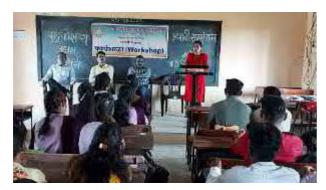

## Department of Marathi Organizes Workshop on

''मृदूकौशल्य संपादनाकरिता - प्रभावी सूत्रसंचालन'' "Mrudukaushalya Sampadanakarita - Prabhavi Sutrasanchalan"

For B.A.-I, II & III

Saturday, 05 Feb. 2022 Time: 10 am to 5 pm

## स्व. दत्तात्रय पुसदकर कला महाविद्यालय नांदगाव पेठ, जि. अमरावती मराठी विभाग आयोजित

मृदूकौशल्य संपादनाकरिता - प्रभावी सूत्रसंचालन एक दिवसीय कार्यशाळा सत्र-२०२१-२०२२

दिनांक:- ०५-०२-२०२२ कार्यक्रम पत्रिका - वेळापत्रक