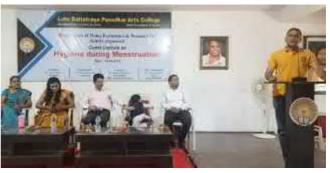

# Late Dattatraya Pusadkar Arts College Nano

Nandgaon Peth, Tq. Dist. Amravati

Accredited 'B' Grade by NAAC

## Department of Marathi Organizes Workshop on

''मृदूकौशल्य संपादनाकरिता - प्रभावी सूत्रसंचालन'' "Mrudukaushalya Sampadanakarita - Prabhavi Sutrasanchalan"

For B.A.-I, II & III

Saturday, 05 Feb. 2022 Time: 10 am to 5 pm

#### **Organizing Committee**

Dr. P. R. Jadhao Org. Secretary Head, Dept. of Marathi

Dr. Pankaj More
Co-ordinator, IQAC

Resource

Person

Dr. Dinesh Raut
Asst. Prof. in Marathi
Yuvashakti Arts & Science College,
Amravati