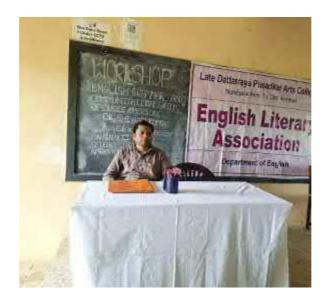

ment of English, Yuvashakti Arts and Science College, Amravati explained the importance of communication skill and the need to develop these skills amongst students for their professional life. Communication skills are the important building blocks for the dynamic citizen, who can cope up with future challenges and survive.

The following broad areas are covered in this workshop.

- 1. Communication Skills: Listening, Speaking, Writing
- 2. Grammar : Sentences, Clauses, Subject-Verb Agreement
- 3. Interview Tenchniques: self introduction

The students interacted with the resource person and asked the questions. At the last Miss Anjali Kambale proposed vote of thanks.

(Dr. Vijay D. Darne,
PRINCIPAL
Late Dattatraya Pusadkar Arts College
Nandgaon Peth, Dist. Amravati.

#### **Photographs**



























## Late Dattatraya Pusadkar Arts College, Nandgaon Peth, Tq. Dist. Amravati

Accredited 'B' Grade by NAAC

## **English Grammar & Communication Skills**

## Organized by Department of English



| This is to certify that Mr./Ms                                          |     |
|-------------------------------------------------------------------------|-----|
| Class B. A I / III has participated in online workshop on "English      | 2   |
| Grammar & Communication Skills" organized by Department of              | f   |
| English, Late Dattatraya Pusadkar Arts College, Nandgaon Peth, Tq. Dist | No. |
| Amravati on 14/01/2022.                                                 |     |

Date: 14/01/2022

Dr. Vijay Darne Principal Dr. Pankaj More Co-ordinator, IQAC



## D